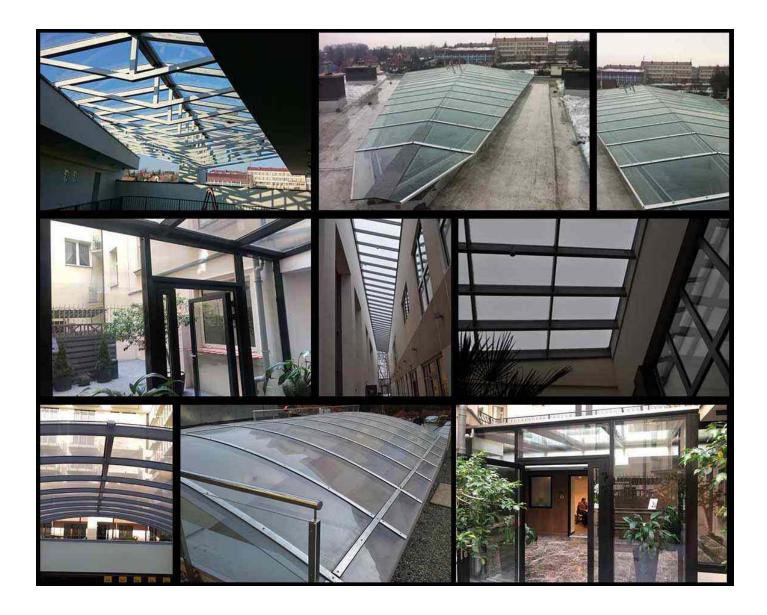

### **Overhead Glazing - Canopy**

Point-fixed canopy with rods and support structure from stainless steel

+48 515 322608, +48 606 363000

#### Roofs

Glass/ polycarbonate roof with steel supporting structure

+48 515 322608, +48 606 363000