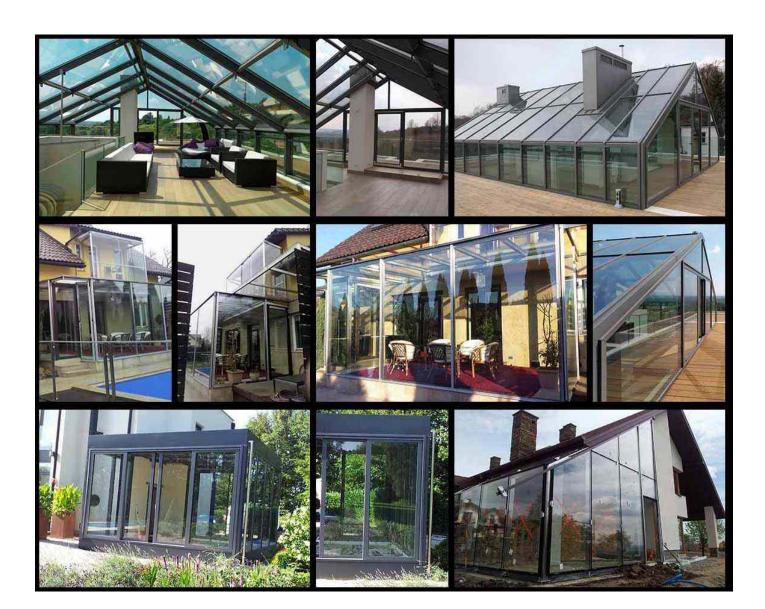

#### **Glass Conservatories**

Glass conservatory with steel construction

+48 515 322608, +48 606 363000