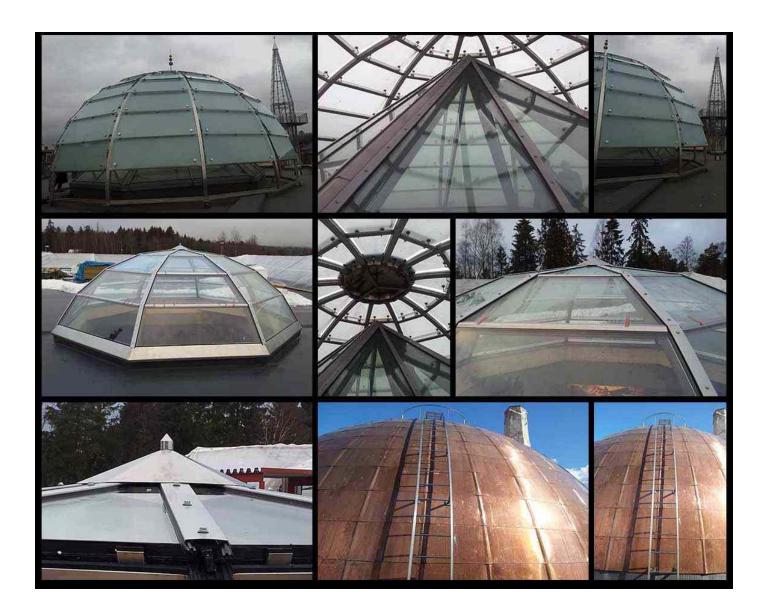

#### Domes

Dome with steel supporting structure covered with glass panels/ copper sheets

+48 515 322608, +48 606 363000