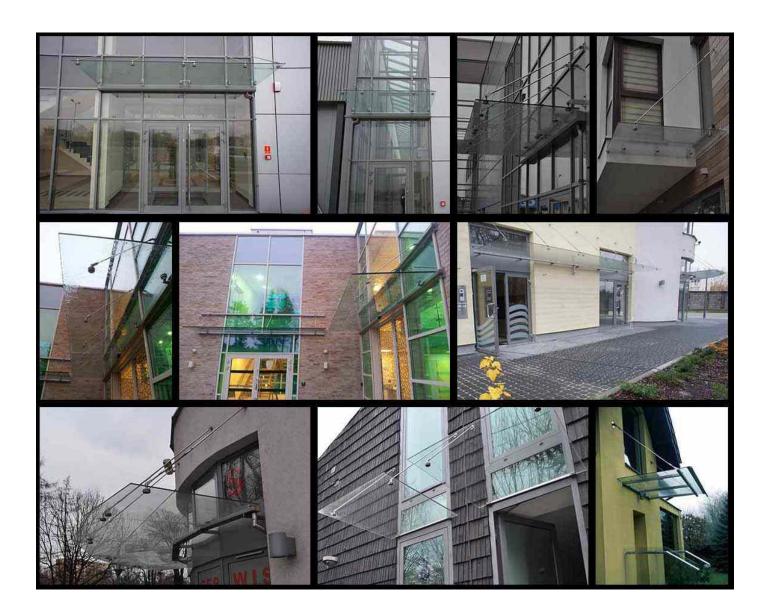

### **Overhead Glazing - Canopy**

Point-fixed canopy with rods and support structure from stainless steel

+48 515 322608, +48 606 363000