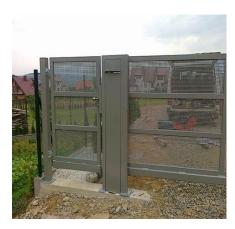

## Cantilever sliding gate, wicket and postal box with welded mesh panel filling from galvanized steel ( Product RKS-T-ISCHTOR-6-S )

Self-supporting sliding gate with welded mesh infill from galvanized steel, powder painted.

This system is available in various sizes and RAL colors as well as galvanized.

On request can be equipped with an electric drive.

Standard gates for 3-9 m driveway in 4 standard heights (1250/1500/1750/2000 mm).

## **Technical Details:**

- 1. gate type: cantilever sliding gate, self-supporting,
- 2. opening width: 4500mm,

Limanowskiego 6/21, 30-534 Krakow

+48 515 322608, +48 606 363000

info@gmlsystem.p

3. total width: 6000mm,

4. wicket: 1000x1700mm,

5. height: 1700mm,

6. filling: welded steel wire mesh,

7. gate construction: welded frame and ground track from rectangular tube,

8. material and color: galvanized steel, powder painted, any color from the RAL color palette,

9. posts: double guiding frame and single receiver post from square tube on footplate, post with letter box inside,

10. accessories: roller carriages, flashing beacon,

11. automation: electrical drive equipped with remote control, Beninca BULL