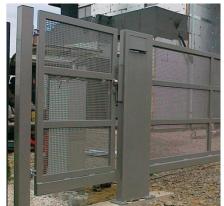

## Cantilever sliding gate, wicket and postal box with welded mesh panel filling from galvanized steel ( Product RKS-T-ISCHTOR-6-S )

Self-supporting sliding gate with welded mesh infill from galvanized steel, powder painted.

This system is available in various sizes and RAL colors as well as galvanized.

On request can be equipped with an electric drive.

Standard gates for 3-9 m driveway in 4 standard heights (1250/1500/1750/2000 mm).

## **Technical Details:**

- 1. gate type: cantilever sliding gate, self-supporting,
- 2. opening width: 4500mm,

Limanowskiego 6/21, 30-534 Krakow

+48 515 322608, +48 606 363000

info@gmlsystem.p

3. total width: 6000mm,

4. wicket: 1000x1700mm,

5. height: 1700mm,

6. filling: welded steel wire mesh,

7. gate construction: welded frame and ground track from rectangular tube,

8. material and color: galvanized steel, powder painted, any color from the RAL color palette,

9. posts: double guiding frame and single receiver post from square tube on footplate, post with letter box inside,

10. accessories: roller carriages, flashing beacon,

11. automation: electrical drive equipped with remote control, Beninca BULL