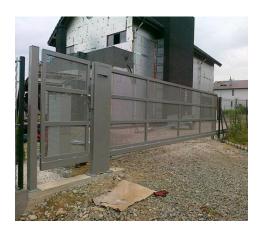

## Cantilever sliding gate, wicket and postal box with welded mesh panel filling from galvanized steel ( Product RKS-T-ISCHTOR-6-S )

Self-supporting sliding gate with welded mesh infill from galvanized steel, powder painted.

This system is available in various sizes and RAL colors as well as galvanized.

On request can be equipped with an electric drive.

Standard gates for 3-9 m driveway in 4 standard heights (1250/1500/1750/2000 mm).

## **Technical Details:**

- 1. gate type: cantilever sliding gate, self-supporting,
- 2. opening width: 4500mm,

Limanowskiego 6/21, 30-534 Krakow

+48 515 322608, +48 606 363000

info@gmlsystem.p

3. total width: 6000mm,

4. wicket: 1000x1700mm,

5. height: 1700mm,

6. filling: welded steel wire mesh,

7. gate construction: welded frame and ground track from rectangular tube,

8. material and color: galvanized steel, powder painted, any color from the RAL color palette,

9. posts: double guiding frame and single receiver post from square tube on footplate, post with letter box inside,

10. accessories: roller carriages, flashing beacon,

11. automation: electrical drive equipped with remote control, Beninca BULL