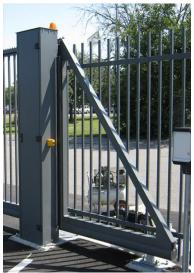

# Cantilever sliding gate with bars infill from aluminium (Product RKS-T-ISCHTOR-2-A)

## Self-supporting sliding gate with horizontal bar infill from powder painted aluminium.

Standard gates for 4-10 m driveway, height up to 2.4 m.

#### **Technical Details:**

1. gate type: cantilever sliding gate, self-supporting,

opening width: 6000mm,

height: 2000mm, 3.

4. filling: horizontal bars from square tube 25/25 with distance between them of about 100mm,

Limanowskiego 6/21, 30-534 Krakow

+48 515 322608, +48 606 363000

- 5. gate construction: welded frame, filling profiles and ground track 120x100x5mm,
- 6. material and color: aluminium, powder painted, any color from the RAL color palette,
- 7. posts: double receiver post from square tube on footplate,
- 8. accessories: 2 high-quality roller carriages, flashing beacon,
- 9. automation: power-operated gate with a drive located in a post, closed with a cover, Beninca BULL