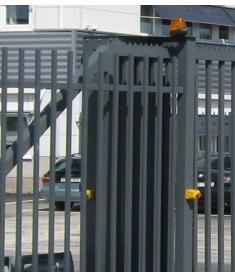

#### **Technical Details:**

1. gate type: cantilever sliding gate, self-supporting,

opening width: 6000mm,

height: 2000mm, 3.

4. filling: horizontal bars from square tube 25/25 with distance between them of about 100mm,

Limanowskiego 6/21, 30-534 Krakow

+48 515 322608, +48 606 363000

- 5. gate construction: welded frame, filling profiles and ground track 120x100x5mm,
- 6. material and color: aluminium, powder painted, any color from the RAL color palette,
- 7. posts: double receiver post from square tube on footplate,
- 8. accessories: 2 high-quality roller carriages, flashing beacon,
- 9. automation: power-operated gate with a drive located in a post, closed with a cover, Beninca BULL