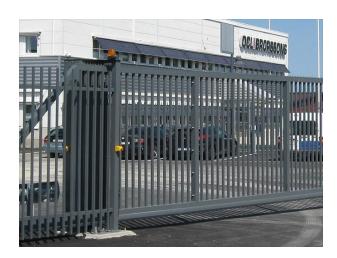

# Cantilever sliding gate with bars infill from aluminium (Product RKS-T-ISCHTOR-2-A)

## Self-supporting sliding gate with horizontal bar infill from powder painted aluminium.

Standard gates for 4-10 m driveway, height up to 2.4 m.

#### **Technical Details:**

1. gate type: cantilever sliding gate, self-supporting,

opening width: 6000mm,

height: 2000mm, 3.

4. filling: horizontal bars from square tube 25/25 with distance between them of about 100mm,