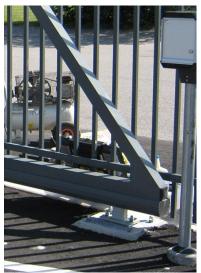

#### **Technical Details:**

1. gate type: cantilever sliding gate, self-supporting,

opening width: 6000mm,

height: 2000mm, 3.

4. filling: horizontal bars from square tube 25/25 with distance between them of about 100mm,

Limanowskiego 6/21, 30-534 Krakow

+48 515 322608, +48 606 363000

- 5. gate construction: welded frame, filling profiles and ground track 120x100x5mm,
- 6. material and color: aluminium, powder painted, any color from the RAL color palette,
- 7. posts: double receiver post from square tube on footplate,
- 8. accessories: 2 high-quality roller carriages, flashing beacon,
- 9. automation: power-operated gate with a drive located in a post, closed with a cover, Beninca BULL