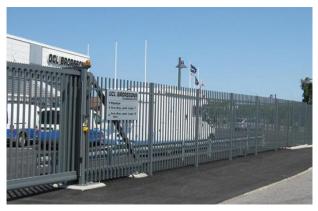

# Cantilever sliding gate with bars infill from aluminium (Product RKS-T-ISCHTOR-2-A)

## Self-supporting sliding gate with horizontal bar infill from powder painted aluminium.

Standard gates for 4-10 m driveway, height up to 2.4 m.

## **Example project:**

Limanowskiego 6/21, 30-534 Krakow

+48 515 322608, +48 606 363000

info@gmlsystem.pl

www.gmlsystem.eu

#### **Technical Details:**

1. gate type: cantilever sliding gate, self-supporting,

opening width: 6000mm,

height: 2000mm, 3.

4. filling: horizontal bars from square tube 25/25 with distance between them of about 100mm,