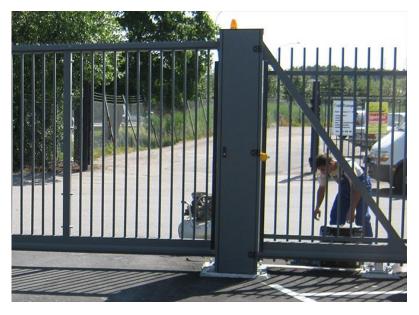

#### **Technical Details:**

1. gate type: cantilever sliding gate, self-supporting,

opening width: 6000mm,

height: 2000mm, 3.

4. filling: horizontal bars from square tube 25/25 with distance between them of about 100mm,

Limanowskiego 6/21, 30-534 Krakow

+48 515 322608, +48 606 363000

- 5. gate construction: welded frame, filling profiles and ground track 120x100x5mm,
- 6. material and color: aluminium, powder painted, any color from the RAL color palette,
- 7. posts: double receiver post from square tube on footplate,
- 8. accessories: 2 high-quality roller carriages, flashing beacon,
- 9. automation: power-operated gate with a drive located in a post, closed with a cover, Beninca BULL