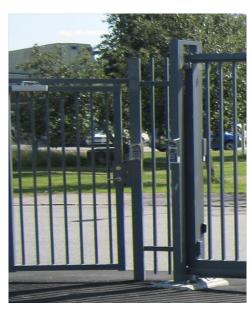

#### **Technical Details:**

1. gate type: cantilever sliding gate, self-supporting,

opening width: 6000mm,

height: 2000mm, 3.

4. filling: horizontal bars from square tube 25/25 with distance between them of about 100mm,

Limanowskiego 6/21, 30-534 Krakow

+48 515 322608, +48 606 363000

- 5. gate construction: welded frame, filling profiles and ground track 120x100x5mm,
- 6. material and color: aluminium, powder painted, any color from the RAL color palette,
- 7. posts: double receiver post from square tube on footplate,
- 8. accessories: 2 high-quality roller carriages, flashing beacon,
- 9. automation: power-operated gate with a drive located in a post, closed with a cover, Beninca BULL