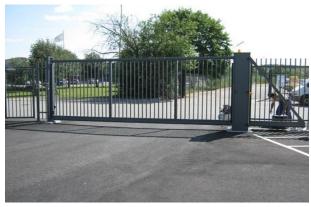

# Cantilever sliding gate with bars infill from aluminium (Product RKS-T-ISCHTOR-2-A)

## Self-supporting sliding gate with horizontal bar infill from powder painted aluminium.

Standard gates for 4-10 m driveway, height up to 2.4 m.

#### **Technical Details:**

1. gate type: cantilever sliding gate, self-supporting,

opening width: 6000mm,

height: 2000mm, 3.

4. filling: horizontal bars from square tube 25/25 with distance between them of about 100mm,