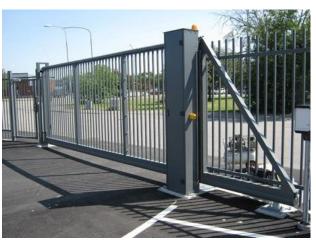

# Cantilever sliding gate with bars infill from aluminium (Product RKS-T-ISCHTOR-2-A)

## Self-supporting sliding gate with horizontal bar infill from powder painted aluminium.

Standard gates for 4-10 m driveway, height up to 2.4 m.

#### **Technical Details:**

1. gate type: cantilever sliding gate, self-supporting,

opening width: 6000mm,

height: 2000mm, 3.

4. filling: horizontal bars from square tube 25/25 with distance between them of about 100mm,