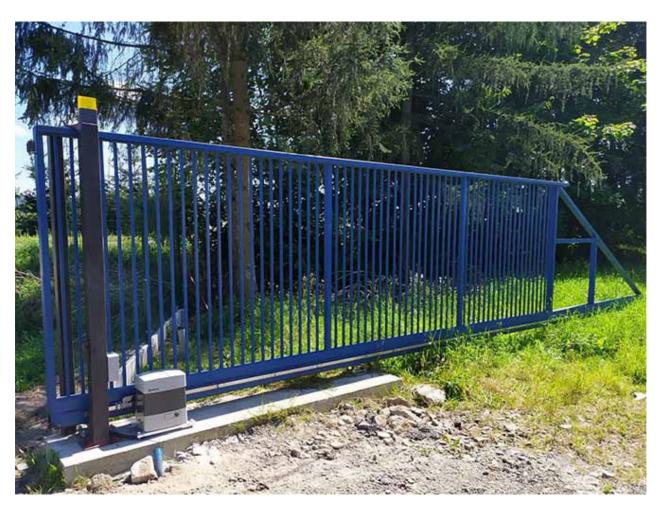

## Cantilever sliding gate with bars infill from galvanized steel ( Product RKS-T-ISCHTOR-15-S )

Self-supporting sliding gate from galvanized and powder painted steel with vertical bar infill. Standard gates for 4-10 m driveway, 1.5 to 2.4 m height.

## **Technical Details:**

1. gate type: cantilever sliding gate, self-supporting,

2. opening width: 5500mm,

3. height: 1800mm,

4. filling: vertical bars with distance between bars about 100mm,

- 5. gate construction: welded frame from square tube profiles 60x60mm with welded infill bars screwed to ground track 120x100x5mm,
- 6. material and color: galvanized steel, powder painted, any color from the RAL color palette,
- 7. posts: double guiding post from square tube 60x60mm on footplate,
- 8. accessories: 2 high-quality roller carriages, flashing beacon,
- 9. automation: electrical drive equipped with remote control, Beninca BULL.