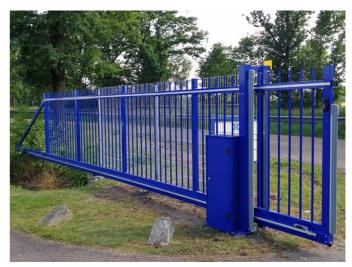

## Cantilever sliding gate with bars infill from galvanized steel ( Product RKS-T-ISCHTOR-15-S )

Self-supporting sliding gate from galvanized and powder painted steel with vertical bar infill. Standard gates for 4-10 m driveway, 1.5 to 2.4 m height.

## **Technical Details:**

1. gate type: cantilever sliding gate, self-supporting,

2. opening width: 5500mm,

3. height: 1800mm,

4. filling: vertical bars with distance between bars about 100mm,

- 5. gate construction: welded frame from square tube profiles 60x60mm with welded infill bars screwed to ground track 120x100x5mm,
- 6. material and color: galvanized steel, powder painted, any color from the RAL color palette,
- 7. posts: double guiding post from square tube 60x60mm on footplate,
- 8. accessories: 2 high-quality roller carriages, flashing beacon,
- 9. automation: electrical drive equipped with remote control, Beninca BULL.