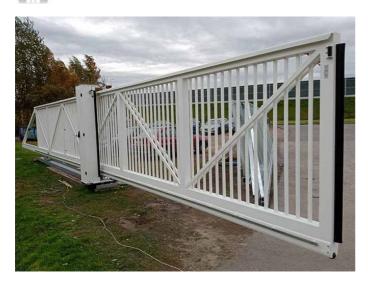

## Cantilever sliding gate with bars infill from galvanized steel ( Product RKS-T-ISCHTOR-15-S )

Self-supporting sliding gate from galvanized and powder painted steel with vertical bar infill. Standard gates for 4-10 m driveway, 1.5 to 2.4 m height.

## **Technical Details:**

1. gate type: cantilever sliding gate, self-supporting,

2. opening width: 5500mm,

3. height: 1800mm,

4. filling: vertical bars with distance between bars about 100mm,

- 5. gate construction: welded frame from square tube profiles 60x60mm with welded infill bars screwed to ground track 120x100x5mm,
- 6. material and color: galvanized steel, powder painted, any color from the RAL color palette,
- 7. posts: double guiding post from square tube 60x60mm on footplate,
- 8. accessories: 2 high-quality roller carriages, flashing beacon,
- 9. automation: electrical drive equipped with remote control, Beninca BULL.