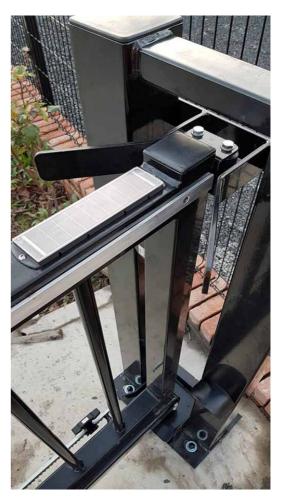

## **Technical Details:**

- 1. gate type: cantilever sliding gate, self-supporting,
- 2. opening width: 4500mm,
- 3. height: 1400mm,
- 4. filling: vertical bars with distance between bars about 100mm,
- 5. gate construction: welded frame from square tube profiles 60x60mm with welded infill bars screwed to ground track 120x100x5mm,
- 6. material and color: galvanized steel, powder painted, any color from the RAL color palette,

+48 515 322608, +48 606 363000

info@gmlsystem.pl

www.gmlsystem.eu

- 7. posts: double guiding and double receiver posts from square tube on footplate,
- 8. accessories: 2 high-quality roller carriages, flashing beacon,
- 9. automation: electrical drive equipped with remote control, Beninca BULL.