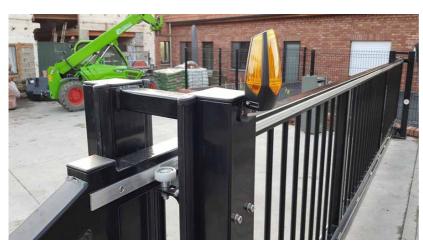

+48 515 322608, +48 606 363000

info@gmlsystem.pl

www.gmlsystem.eu

- 7. posts: double guiding and double receiver posts from square tube on footplate,
- 8. accessories: 2 high-quality roller carriages, flashing beacon,
- 9. automation: electrical drive equipped with remote control, Beninca BULL.