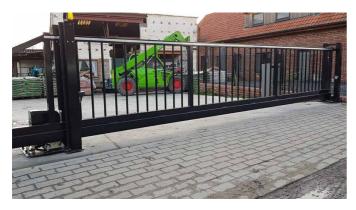

## Cantilever sliding gate with bars infill from galvanized steel ( Product RKS-T-ISCHTOR-14-S )

Self-supporting sliding gate from galvanized and powder painted steel with vertical bar infill. Standard gates for 4-8 m driveway, 1.5 to 2.4 m height.

## **Technical Details:**

- 1. gate type: cantilever sliding gate, self-supporting,
- 2. opening width: 4500mm,
- 3. height: 1400mm,
- 4. filling: vertical bars with distance between bars about 100mm,
- 5. gate construction: welded frame from square tube profiles 60x60mm with welded infill bars screwed to ground track 120x100x5mm,
- 6. material and color: galvanized steel, powder painted, any color from the RAL color palette,

+48 515 322608, +48 606 363000

info@gmlsystem.pl

www.gmlsystem.eu

- 7. posts: double guiding and double receiver posts from square tube on footplate,
- 8. accessories: 2 high-quality roller carriages, flashing beacon,
- 9. automation: electrical drive equipped with remote control, Beninca BULL.