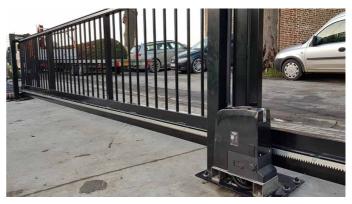

## Cantilever sliding gate with bars infill from galvanized steel ( Product RKS-T-ISCHTOR-14-S )

Self-supporting sliding gate from galvanized and powder painted steel with vertical bar infill. Standard gates for 4-8 m driveway, 1.5 to 2.4 m height.

## **Technical Details:**

- 1. gate type: cantilever sliding gate, self-supporting,
- 2. opening width: 4500mm,
- 3. height: 1400mm,
- 4. filling: vertical bars with distance between bars about 100mm,
- 5. gate construction: welded frame from square tube profiles 60x60mm with welded infill bars screwed to ground track 120x100x5mm,
- 6. material and color: galvanized steel, powder painted, any color from the RAL color palette,

+48 515 322608, +48 606 363000

info@gmlsystem.pl

www.gmlsystem.eu

- 7. posts: double guiding and double receiver posts from square tube on footplate,
- 8. accessories: 2 high-quality roller carriages, flashing beacon,
- 9. automation: electrical drive equipped with remote control, Beninca BULL.