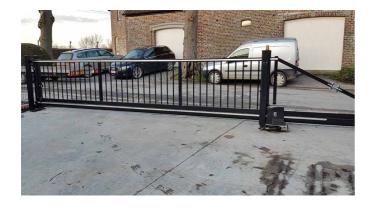

## Cantilever sliding gate with bars infill from galvanized steel ( Product RKS-T-ISCHTOR-14-S )

Self-supporting sliding gate from galvanized and powder painted steel with vertical bar infill. Standard gates for 4-8 m driveway, 1.5 to 2.4 m height.

## **Technical Details:**

- 1. gate type: cantilever sliding gate, self-supporting,
- 2. opening width: 4500mm,
- 3. height: 1400mm,
- 4. filling: vertical bars with distance between bars about 100mm,
- 5. gate construction: welded frame from square tube profiles 60x60mm with welded infill bars screwed to ground track 120x100x5mm,
- 6. material and color: galvanized steel, powder painted, any color from the RAL color palette,

+48 515 322608, +48 606 363000

info@gmlsystem.pl

www.gmlsystem.eu

- 7. posts: double guiding and double receiver posts from square tube on footplate,
- 8. accessories: 2 high-quality roller carriages, flashing beacon,
- 9. automation: electrical drive equipped with remote control, Beninca BULL.