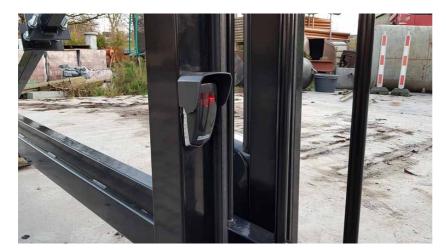

+48 515 322608, +48 606 363000

info@gmlsystem.pl

www.gmlsystem.eu

- 7. posts: double guiding and double receiver posts from square tube on footplate,
- 8. accessories: 2 high-quality roller carriages, flashing beacon,
- 9. automation: electrical drive equipped with remote control, Beninca BULL.