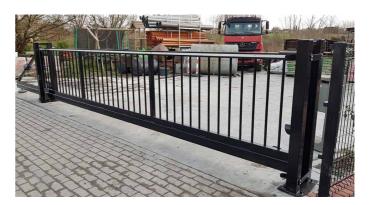

## Cantilever sliding gate with bars infill from galvanized steel ( Product RKS-T-ISCHTOR-14-S )

Self-supporting sliding gate from galvanized and powder painted steel with vertical bar infill. Standard gates for 4-8 m driveway, 1.5 to 2.4 m height.

## **Technical Details:**

- 1. gate type: cantilever sliding gate, self-supporting,
- 2. opening width: 4500mm,
- 3. height: 1400mm,
- 4. filling: vertical bars with distance between bars about 100mm,
- 5. gate construction: welded frame from square tube profiles 60x60mm with welded infill bars screwed to ground track 120x100x5mm,
- 6. material and color: galvanized steel, powder painted, any color from the RAL color palette,

+48 515 322608, +48 606 363000

info@gmlsystem.pl

www.gmlsystem.eu

- 7. posts: double guiding and double receiver posts from square tube on footplate,
- 8. accessories: 2 high-quality roller carriages, flashing beacon,
- 9. automation: electrical drive equipped with remote control, Beninca BULL.