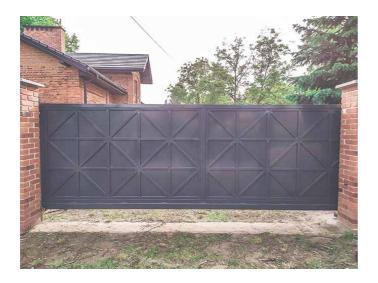

## Cantilever sliding gate and wicket from galvanized steel with metal sheet filling (Product RKS-T-ISCHTOR-13-B)

Self-supporting sliding gate from galvanized and powder painted steel with filling from steel or aluminum sheet.

## **Technical Details:**

1. gate type: cantilever sliding gate, self-supporting,

2. opening width: 4500mm,

3. height: 1700mm,

4. wicket: 1200x1700mm,

5. filling: steel or aluminum sheet,

- 6. gate construction: welded frame from square tube profiles 60x60mm with welded infill bars screwed to ground track 120x100x5mm,
- 7. material and color: galvanized steel, powder painted, any color from the RAL color palette,
- 8. accessories: 2 high-quality roller carriages, 1 hook lock,
- 9. automation: electrical drive equipped with remote control, Beninca BULL.