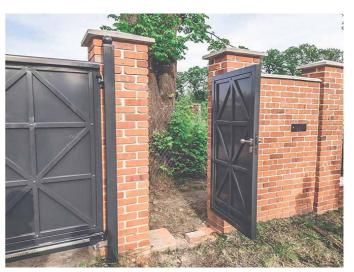

## Cantilever sliding gate and wicket from galvanized steel with metal sheet filling (Product RKS-T-ISCHTOR-13-B)

Self-supporting sliding gate from galvanized and powder painted steel with filling from steel or aluminum sheet.

## **Example project**

+48 515 322608, +48 606 363000

info@gmlsystem.pl

www.gmlsystem.eu

## **Technical Details:**

1. gate type: cantilever sliding gate, self-supporting,

2. opening width: 4500mm,

3. height: 1700mm,

4. wicket: 1200x1700mm,

5. filling: steel or aluminum sheet,

- 6. gate construction: welded frame from square tube profiles 60x60mm with welded infill bars screwed to ground track 120x100x5mm,
- 7. material and color: galvanized steel, powder painted, any color from the RAL color palette,
- 8. accessories: 2 high-quality roller carriages, 1 hook lock,
- 9. automation: electrical drive equipped with remote control, Beninca BULL.