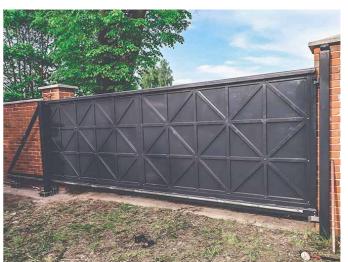

## Cantilever sliding gate and wicket from galvanized steel with metal sheet filling (Product RKS-T-ISCHTOR-13-B)

Self-supporting sliding gate from galvanized and powder painted steel with filling from steel or aluminum sheet.

## **Technical Details:**

1. gate type: cantilever sliding gate, self-supporting,

2. opening width: 4500mm,

3. height: 1700mm,

4. wicket: 1200x1700mm,

5. filling: steel or aluminum sheet,

- 6. gate construction: welded frame from square tube profiles 60x60mm with welded infill bars screwed to ground track 120x100x5mm,
- 7. material and color: galvanized steel, powder painted, any color from the RAL color palette,
- 8. accessories: 2 high-quality roller carriages, 1 hook lock,
- 9. automation: electrical drive equipped with remote control, Beninca BULL.