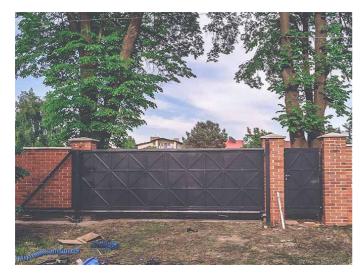

## Cantilever sliding gate and wicket from galvanized steel with metal sheet filling (Product RKS-T-ISCHTOR-13-B)

Self-supporting sliding gate from galvanized and powder painted steel with filling from steel or aluminum sheet.

## **Technical Details:**

1. gate type: cantilever sliding gate, self-supporting,

2. opening width: 4500mm,

3. height: 1700mm,

4. wicket: 1200x1700mm,

5. filling: steel or aluminum sheet,

- 6. gate construction: welded frame from square tube profiles 60x60mm with welded infill bars screwed to ground track 120x100x5mm,
- 7. material and color: galvanized steel, powder painted, any color from the RAL color palette,
- 8. accessories: 2 high-quality roller carriages, 1 hook lock,
- 9. automation: electrical drive equipped with remote control, Beninca BULL.