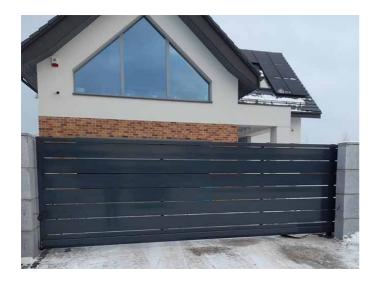

## **Example project**

## **Technical Details:**

1. gate type: cantilever sliding gate, self-supporting,

2. opening width: 4500mm,

3. height: 1700mm,

4. wicket: 1200x1700mm,

5. filling: steel or aluminum sheet,

+48 515 322608, +48 606 363000

info@gmlsystem.pl

www.gmlsystem.eu

- 6. gate construction: welded frame from square tube profiles 60x60mm with welded infill bars screwed to ground track 120x100x5mm,
- 7. material and color: galvanized steel, powder painted, any color from the RAL color palette,
- 8. posts: double guiding and double receiver posts from square tube on footplate,
- 9. accessories: 2 high-quality roller carriages, 1 hook lock,
- 10. automation: electrical drive equipped with remote control, Beninca BULL.