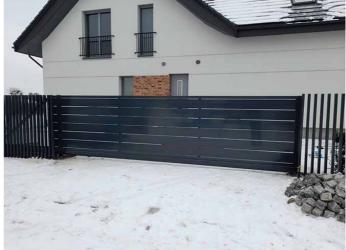

## **Example project**

## **Technical Details:**

1. gate type: cantilever sliding gate, self-supporting,

2. opening width: 4500mm,

3. height: 1700mm,

4. wicket: 1200x1700mm,

5. filling: steel or aluminum sheet,

+48 515 322608, +48 606 363000

info@gmlsystem.pl

www.gmlsystem.eu

- 6. gate construction: welded frame from square tube profiles 60x60mm with welded infill bars screwed to ground track 120x100x5mm,
- 7. material and color: galvanized steel, powder painted, any color from the RAL color palette,
- 8. posts: double guiding and double receiver posts from square tube on footplate,
- 9. accessories: 2 high-quality roller carriages, 1 hook lock,
- 10. automation: electrical drive equipped with remote control, Beninca BULL.