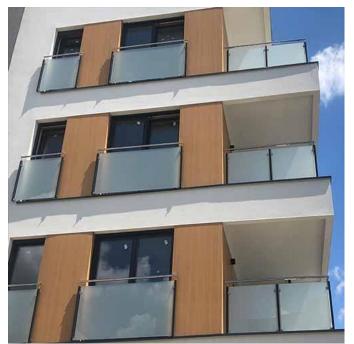

# Stainless steel glass balustrade for terraces and balconies (Product LCH-G-GLAS-8-E)

# Stainless steel glass balustrade with high polished tubular handrail and posts from painted steel profiles. Laminated safety glass VSG for infill.

Posts, handrails and fittings available in 304 or 316 grade stainless steel.

Glass panels in clear, laminated safety glass VSG with milk foil.

### **Technical Details:**

- 1. high polished stainless steel handrail from tube Ø 42 mm,
- 2. posts from square steel profile 50x50x2 mm,
- 3. height 1000 mm (to top of rail),
- 4. filling with clear, laminated, safety glass VSG 44.2 with milk foil,
- 5. handrail supports,
- 6. stainless steel glass clamps,
- 7. base plates or wall brackets, depending on the mounting method