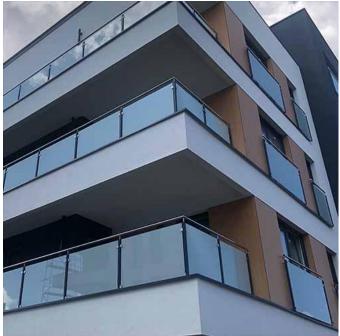

# Stainless steel glass balustrade for terraces and balconies (Product LCH-G-GLAS-8-E)

# Stainless steel glass balustrade with high polished tubular handrail and posts from painted steel profiles. Laminated safety glass VSG for infill.

Posts, handrails and fittings available in 304 or 316 grade stainless steel.

Glass panels in clear, laminated safety glass VSG with milk foil.

### **Technical Details:**

- 1. high polished stainless steel handrail from tube Ø 42 mm,
- 2. posts from square steel profile 50x50x2 mm,
- 3. height 1000 mm (to top of rail),
- 4. filling with clear, laminated, safety glass VSG 44.2 with milk foil,
- 5. handrail supports,
- 6. stainless steel glass clamps,
- 7. base plates or wall brackets, depending on the mounting method