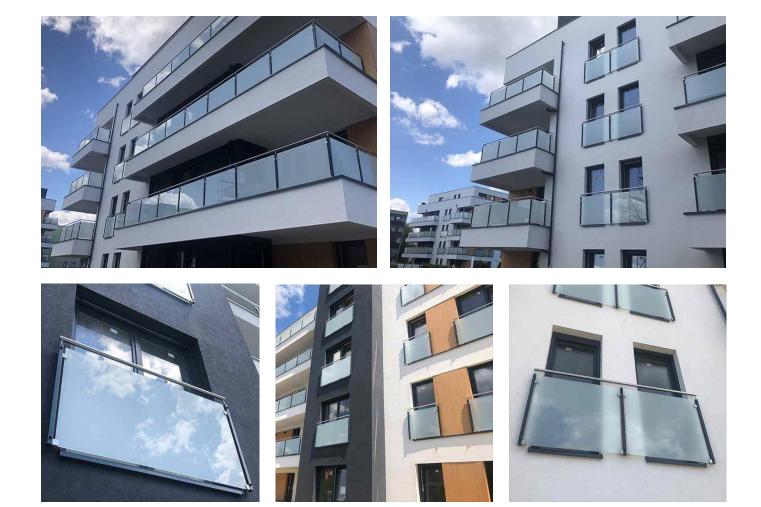

# Stainless steel glass balustrade for terraces and balconies (Product LCH-G-GLAS-8-E)

# Stainless steel glass balustrade with high polished tubular handrail and posts from painted steel profiles. Laminated safety glass VSG for infill.

Posts, handrails and fittings available in 304 or 316 grade stainless steel.

Glass panels in clear, laminated safety glass VSG with milk foil.

### **Technical Details:**

- 1. high polished stainless steel handrail from tube Ø 42 mm,
- 2. posts from square steel profile 50x50x2 mm,
- 3. height 1000 mm (to top of rail),
- 4. filling with clear, laminated, safety glass VSG 44.2 with milk foil,
- 5. handrail supports,
- 6. stainless steel glass clamps,
- 7. base plates or wall brackets, depending on the mounting method

Limanowskiego 6/21, 30-534 Krakow

Top or side mounting method.