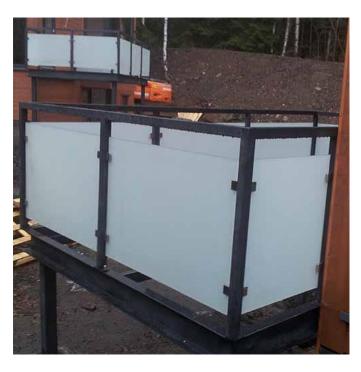

## Balustrade from galvanized steel with glass filling for stairs, terraces and balconies (Product LCH-G-GLAS-7-S)

Glass balustrade with square profile posts and handrail from galvanized, powder painted steel. Laminated safety glass VSG for infill.

Posts and handrail from galvanized, powder painted steel.

Glass clamps available in 304 or 316 grade stainless steel.

Glass panels in clear, laminated safety glass VSG with milk foil.

## **Technical Details:**

- 1. handrail and posts from square steel profile 50x50x2 mm,
- 2. height 1000 mm (to top of rail),
- 3. filling with clear, laminated, safety glass VSG 44.2 with milk foil,
- 4. stainless square glass clamps,
- 5. base plates or wall brackets, depending on the mounting method.