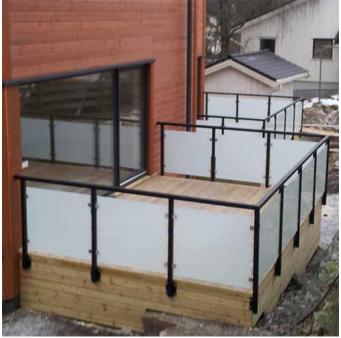

## Balustrade from galvanized steel with glass filling for stairs, terraces and balconies (Product LCH-G-GLAS-7-S)

Glass balustrade with square profile posts and handrail from galvanized, powder painted steel. Laminated safety glass VSG for infill.

Posts and handrail from galvanized, powder painted steel.

Glass clamps available in 304 or 316 grade stainless steel.

Glass panels in clear, laminated safety glass VSG with milk foil.

## **Technical Details:**

- 1. handrail and posts from square steel profile 50x50x2 mm,
- 2. height 1000 mm (to top of rail),
- 3. filling with clear, laminated, safety glass VSG 44.2 with milk foil,
- 4. stainless square glass clamps,
- 5. base plates or wall brackets, depending on the mounting method.