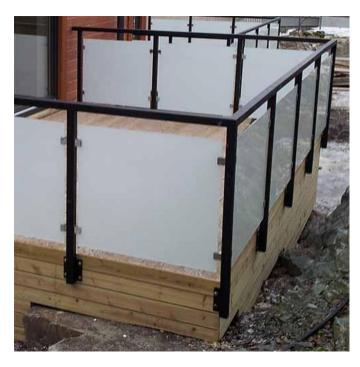

## Balustrade from galvanized steel with glass filling for stairs, terraces and balconies (Product LCH-G-GLAS-7-S)

Glass balustrade with square profile posts and handrail from galvanized, powder painted steel. Laminated safety glass VSG for infill.

Posts and handrail from galvanized, powder painted steel.

Glass clamps available in 304 or 316 grade stainless steel.

Glass panels in clear, laminated safety glass VSG with milk foil.

## **Technical Details:**

- 1. handrail and posts from square steel profile 50x50x2 mm,
- 2. height 1000 mm (to top of rail),
- 3. filling with clear, laminated, safety glass VSG 44.2 with milk foil,
- 4. stainless square glass clamps,
- 5. base plates or wall brackets, depending on the mounting method.