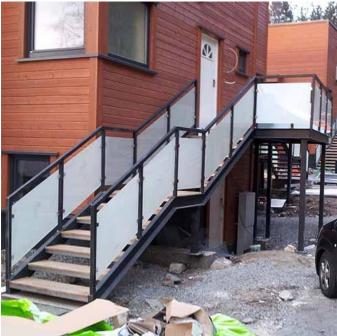

## Balustrade from galvanized steel with glass filling for stairs, terraces and balconies (Product LCH-G-GLAS-7-S)

Glass balustrade with square profile posts and handrail from galvanized, powder painted steel. Laminated safety glass VSG for infill.

Posts and handrail from galvanized, powder painted steel.

Glass clamps available in 304 or 316 grade stainless steel.

Glass panels in clear, laminated safety glass VSG with milk foil.

## **Technical Details:**

- 1. handrail and posts from square steel profile 50x50x2 mm,
- 2. height 1000 mm (to top of rail),
- 3. filling with clear, laminated, safety glass VSG 44.2 with milk foil,
- 4. stainless square glass clamps,
- 5. base plates or wall brackets, depending on the mounting method.

Top or side mounting method.