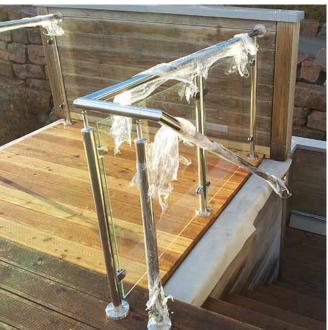

## Stainless steel glass balustrade for terraces and balconies (Product LCH-G-GLAS-6-E)

# Stainless steel glass balustrade with high polished tubular posts and handrail. Laminated safety glass VSG for infill.

Posts, handrails and fittings available in 304 or 316 grade stainless steel.

Glass panels in clear, laminated safety glass VSG.

### Sample project

Limanowskiego 6/21, 30-534 Krakow

+48 515 322608, +48 606 363000

#### **Technical Details:**

- 1. high polished stainless steel handrail and posts from tube  $\emptyset$  42 mm,
- 2. height 1000 mm (to top of rail),
- 3. filling with clear, laminated, safety glass VSG 44.2,
- 4. handrail supports,
- 5. stainless steel D shaped glass clamps,
- 6. base plates with cover caps,
- 7. wall brackets.