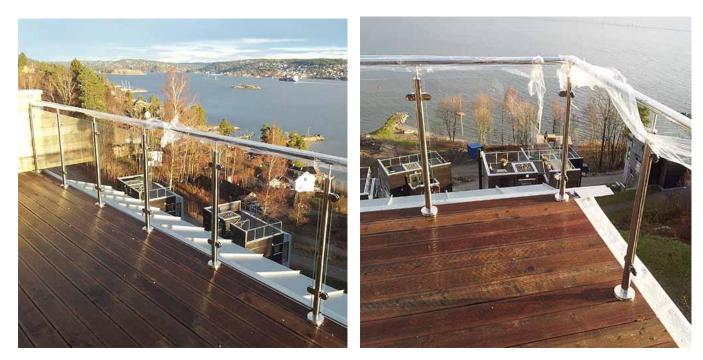

### Sample project

Limanowskiego 6/21, 30-534 Krakow

+48 515 322608, +48 606 363000

#### **Technical Details:**

- 1. high polished stainless steel handrail and posts from tube  $\emptyset$  42 mm,
- 2. height 1000 mm (to top of rail),
- 3. filling with clear, laminated, safety glass VSG 44.2,
- 4. handrail supports,
- 5. stainless steel D shaped glass clamps,
- 6. base plates with cover caps,
- 7. wall brackets.

Top mounting method.