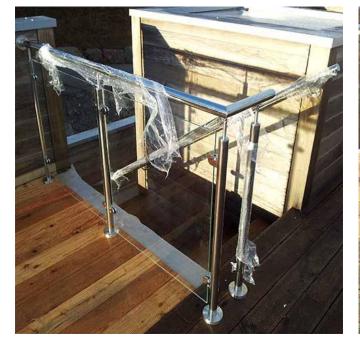

#### **Production time 3-5 weeks**

Pre-assembly of posts with other parts, such as handrail supports, base plates with cover caps, takes place in workshop.

Limanowskiego 6/21, 30-534 Krakow

@ info@gmlsystem.pl

Stainless steel fittings: glass clamps, wall brackets, handrail supports, base plates, end caps, come from our own production and are available in 304 or 316 grade steel.