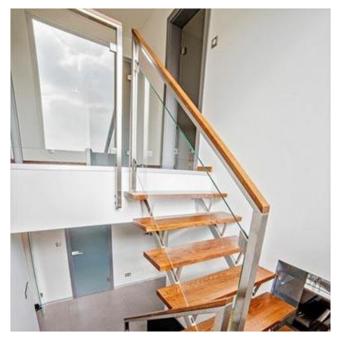

## Stainless steel glass balustrade, handrail with wooden top for internal stairs, terraces and balconies (Product LCH-G-GLAS-4-H)

Stainless steel glass balustrade with high polished square profile posts and handrail. Filling from laminated safety glass VSG.

Posts, handrails and fittings available in 304 or 316 grade stainless steel.

Glass panels in clear, laminated safety glass VSG. Wooden top on handrail.

Top and side mounting available.