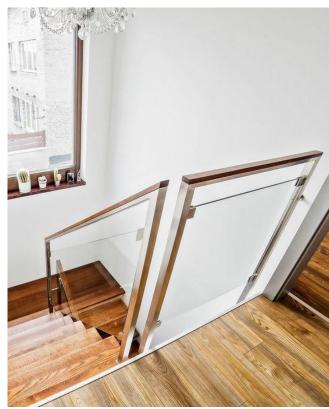

## Stainless steel glass balustrade, handrail with wooden top for internal stairs, terraces and balconies (Product LCH-G-GLAS-4-H)

Stainless steel glass balustrade with high polished square profile posts and handrail. Filling from laminated safety glass VSG.

Posts, handrails and fittings available in 304 or 316 grade stainless steel.

Glass panels in clear, laminated safety glass VSG. Wooden top on handrail.

## **Technical Details:**

- 1. high polished stainless steel handrail and posts from square profile 40x40x2 mm,
- 2. height 1000 mm (to top of rail),

Limanowskiego 6/21, 30-534 Krakow

+48 515 322608, +48 606 363000

- 3. handrail with wooden top,
- 4. filling with clear, laminated, safety glass VSG 44.2,
- 5. stainless steel square glass clamps,
- 6. wall flanges or base plates with cover caps, depending on mounting, top or side

Top and side mounting available.