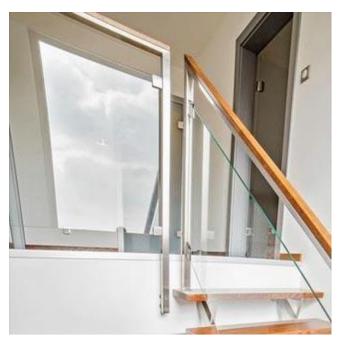

## Stainless steel glass balustrade, handrail with wooden top for internal stairs, terraces and balconies (Product LCH-G-GLAS-4-H)

Stainless steel glass balustrade with high polished square profile posts and handrail. Filling from laminated safety glass VSG.

Posts, handrails and fittings available in 304 or 316 grade stainless steel.

Glass panels in clear, laminated safety glass VSG. Wooden top on handrail.

Top and side mounting available.