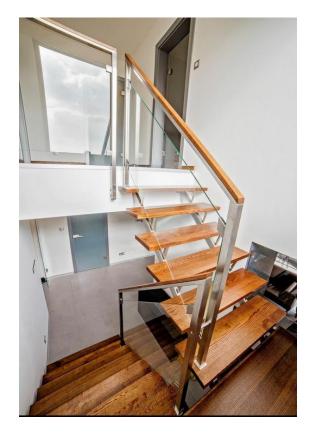

## Stainless steel glass balustrade, handrail with wooden top for internal stairs, terraces and balconies (Product LCH-G-GLAS-4-H)

Stainless steel glass balustrade with high polished square profile posts and handrail. Filling from laminated safety glass VSG.

Posts, handrails and fittings available in 304 or 316 grade stainless steel.

Glass panels in clear, laminated safety glass VSG. Wooden top on handrail.

## **Technical Details:**

- 1. high polished stainless steel handrail and posts from square profile 40x40x2 mm,
- 2. height 1000 mm (to top of rail),

Limanowskiego 6/21, 30-534 Krakow

+48 515 322608, +48 606 363000

- 3. handrail with wooden top,
- 4. filling with clear, laminated, safety glass VSG 44.2,
- 5. stainless steel square glass clamps,
- 6. wall flanges or base plates with cover caps, depending on mounting, top or side

Top and side mounting available.