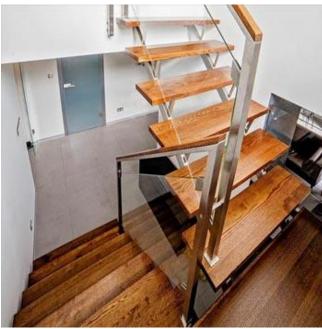

## Stainless steel glass balustrade, handrail with wooden top for internal stairs, terraces and balconies (Product LCH-G-GLAS-4-H)

Stainless steel glass balustrade with high polished square profile posts and handrail. Filling from laminated safety glass VSG.

Posts, handrails and fittings available in 304 or 316 grade stainless steel.

Glass panels in clear, laminated safety glass VSG. Wooden top on handrail.

## **Technical Details:**

- 1. high polished stainless steel handrail and posts from square profile 40x40x2 mm,
- 2. height 1000 mm (to top of rail),

Limanowskiego 6/21, 30-534 Krakow

+48 515 322608, +48 606 363000

- 3. handrail with wooden top,
- 4. filling with clear, laminated, safety glass VSG 44.2,
- 5. stainless steel square glass clamps,
- 6. wall flanges or base plates with cover caps, depending on mounting, top or side