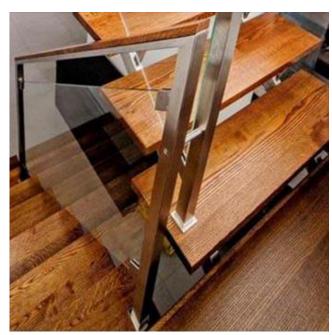

## Stainless steel glass balustrade, handrail with wooden top for internal stairs, terraces and balconies (Product LCH-G-GLAS-4-H)

Stainless steel glass balustrade with high polished square profile posts and handrail. Filling from laminated safety glass VSG.

Posts, handrails and fittings available in 304 or 316 grade stainless steel.

Glass panels in clear, laminated safety glass VSG. Wooden top on handrail.

## **Technical Details:**

- 1. high polished stainless steel handrail and posts from square profile 40x40x2 mm,
- 2. height 1000 mm (to top of rail),

Limanowskiego 6/21, 30-534 Krakow

+48 515 322608, +48 606 363000

- 3. handrail with wooden top,
- 4. filling with clear, laminated, safety glass VSG 44.2,
- 5. stainless steel square glass clamps,
- 6. wall flanges or base plates with cover caps, depending on mounting, top or side