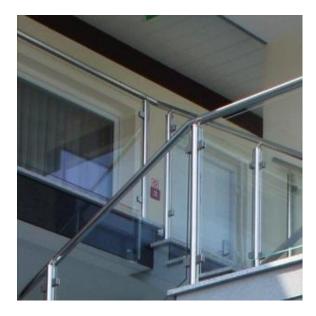

## Stainless steel glass balustrade for external stairs, terraces and **balconies** (Product LCH-G-GLAS-2-E)

Stainless steel glass balustrade with high polished tubular posts and handrail. Filling from laminated safety glass VSG or HPL (High Pressure Laminate) plates.

Posts, handrails and fittings available in 304 or 316 grade stainless steel.

Glass panels in milk, clear glass or, on request, in color. HPL panels available in various colors.

## **Technical Details:**

- 1. high polished stainless steel handrail and posts from tube  $\emptyset$  42 mm,
- 2. height 1000 mm (to top of rail),
- 3. filling with clear, laminated, safety glass VSG 44.2 or with HPL panels,
- 4. handrail brackets,
- 5. stainless steel square glass clamps,
- 6. wall brackets or base plates with cover caps, depending on mounting method, top or side Top and side mounting methods available.