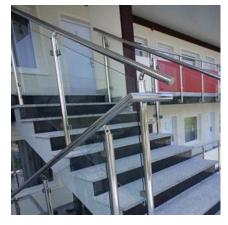

## Stainless steel glass balustrade for external stairs, terraces and **balconies** (Product LCH-G-GLAS-2-E)

Stainless steel glass balustrade with high polished tubular posts and handrail. Filling from laminated safety glass VSG or HPL (High Pressure Laminate) plates.

Posts, handrails and fittings available in 304 or 316 grade stainless steel.

Glass panels in milk, clear glass or, on request, in color. HPL panels available in various colors.

## **Technical Details:**

- 1. high polished stainless steel handrail and posts from tube  $\emptyset$  42 mm,
- 2. height 1000 mm (to top of rail),
- 3. filling with clear, laminated, safety glass VSG 44.2 or with HPL panels,
- 4. handrail brackets,
- 5. stainless steel square glass clamps,
- 6. wall brackets or base plates with cover caps, depending on mounting method, top or side Top and side mounting methods available.