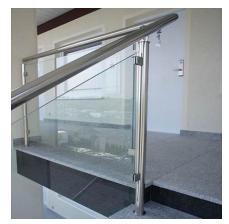

## Stainless steel glass balustrade for external stairs, terraces and **balconies** (Product LCH-G-GLAS-2-E)

Stainless steel glass balustrade with high polished tubular posts and handrail. Filling from laminated safety glass VSG or HPL (High Pressure Laminate) plates.

Posts, handrails and fittings available in 304 or 316 grade stainless steel.

Glass panels in milk, clear glass or, on request, in color. HPL panels available in various colors.

## **Technical Details:**

- 1. high polished stainless steel handrail and posts from tube  $\emptyset$  42 mm,
- 2. height 1000 mm (to top of rail),
- 3. filling with clear, laminated, safety glass VSG 44.2 or with HPL panels,
- 4. handrail brackets,
- 5. stainless steel square glass clamps,
- 6. wall brackets or base plates with cover caps, depending on mounting method, top or side Top and side mounting methods available.