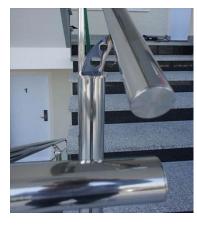

## **Technical Details:**

- 1. high polished stainless steel handrail and posts from tube  $\emptyset$  42 mm,
- 2. height 1000 mm (to top of rail),
- 3. filling with clear, laminated, safety glass VSG 44.2 or with HPL panels,
- 4. handrail brackets,
- 5. stainless steel square glass clamps,
- 6. wall brackets or base plates with cover caps, depending on mounting method, top or side Top and side mounting methods available.

## **Production time 3-5 weeks**

Pre-assembly of posts with other parts, such as handrail brackets and base plates, take place in workshop.

Stainless steel fittings: glass clamps, wall brackets, handrail brackets, cover and end caps, come from our own production and are available in 304 or 316 grade steel.