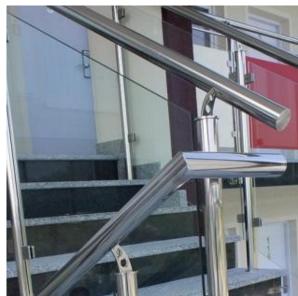

## Stainless steel glass balustrade for external stairs, terraces and **balconies** (Product LCH-G-GLAS-2-E)

Stainless steel glass balustrade with high polished tubular posts and handrail. Filling from laminated safety glass VSG or HPL (High Pressure Laminate) plates.

Posts, handrails and fittings available in 304 or 316 grade stainless steel.

Glass panels in milk, clear glass or, on request, in color. HPL panels available in various colors.

## **Technical Details:**

- 1. high polished stainless steel handrail and posts from tube  $\emptyset$  42 mm,
- 2. height 1000 mm (to top of rail),
- 3. filling with clear, laminated, safety glass VSG 44.2 or with HPL panels,
- 4. handrail brackets,
- 5. stainless steel square glass clamps,
- 6. wall brackets or base plates with cover caps, depending on mounting method, top or side Top and side mounting methods available.