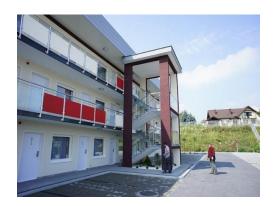

## Sample project

Limanowskiego 6/21, 30-534 Krakow

+48 515 322608, +48 606 363000

info@gmlsystem.pl

www.gmlsystem.pl

Limanowskiego 6/21, 30-534 Krakow

+48 515 322608. +48 606 363000

## Stainless steel glass balustrade for external stairs, terraces and **balconies** (Product LCH-G-GLAS-2-E)

Stainless steel glass balustrade with high polished tubular posts and handrail. Filling from laminated safety glass VSG or HPL (High Pressure Laminate) plates.

Posts, handrails and fittings available in 304 or 316 grade stainless steel.

Glass panels in milk, clear glass or, on request, in color. HPL panels available in various colors.