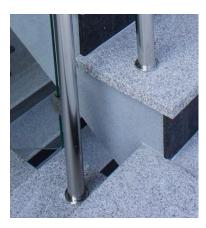

## Stainless steel glass balustrade for external stairs, terraces and **balconies** (Product LCH-G-GLAS-2-E)

Stainless steel glass balustrade with high polished tubular posts and handrail. Filling from laminated safety glass VSG or HPL (High Pressure Laminate) plates.

Posts, handrails and fittings available in 304 or 316 grade stainless steel.

Glass panels in milk, clear glass or, on request, in color. HPL panels available in various colors.

## **Technical Details:**

- 1. high polished stainless steel handrail and posts from tube  $\emptyset$  42 mm,
- 2. height 1000 mm (to top of rail),
- 3. filling with clear, laminated, safety glass VSG 44.2 or with HPL panels,
- 4. handrail brackets,
- 5. stainless steel square glass clamps,
- 6. wall brackets or base plates with cover caps, depending on mounting method, top or side Top and side mounting methods available.