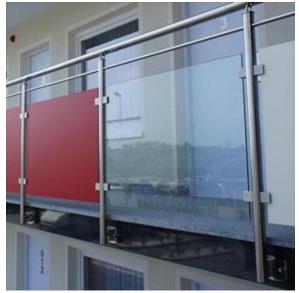

## Stainless steel glass balustrade for external stairs, terraces and **balconies** (Product LCH-G-GLAS-2-E)

Stainless steel glass balustrade with high polished tubular posts and handrail. Filling from laminated safety glass VSG or HPL (High Pressure Laminate) plates.

Posts, handrails and fittings available in 304 or 316 grade stainless steel.

Glass panels in milk, clear glass or, on request, in color. HPL panels available in various colors.

## **Technical Details:**

- 1. high polished stainless steel handrail and posts from tube  $\emptyset$  42 mm,
- 2. height 1000 mm (to top of rail),
- 3. filling with clear, laminated, safety glass VSG 44.2 or with HPL panels,
- 4. handrail brackets,
- 5. stainless steel square glass clamps,
- 6. wall brackets or base plates with cover caps, depending on mounting method, top or side Top and side mounting methods available.