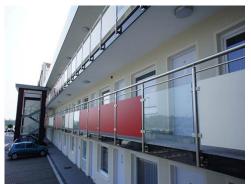

## Sample project

Limanowskiego 6/21, 30-534 Krakow

+48 515 322608, +48 606 363000

info@gmlsystem.pl

www.gmlsystem.pl

Limanowskiego 6/21, 30-534 Krakow

+48 515 322608. +48 606 363000

## Stainless steel glass balustrade for external stairs, terraces and **balconies** (Product LCH-G-GLAS-2-E)

Stainless steel glass balustrade with high polished tubular posts and handrail. Filling from laminated safety glass VSG or HPL (High Pressure Laminate) plates.

Posts, handrails and fittings available in 304 or 316 grade stainless steel.

Glass panels in milk, clear glass or, on request, in color. HPL panels available in various colors.