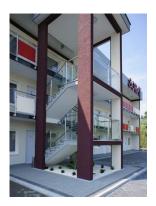

## Sample project

Limanowskiego 6/21, 30-534 Krakow

+48 515 322608, +48 606 363000

info@gmlsystem.pl

www.gmlsystem.pl

Limanowskiego 6/21, 30-534 Krakow

+48 515 322608. +48 606 363000

## Stainless steel glass balustrade for external stairs, terraces and **balconies** (Product LCH-G-GLAS-2-E)

Stainless steel glass balustrade with high polished tubular posts and handrail. Filling from laminated safety glass VSG or HPL (High Pressure Laminate) plates.

Posts, handrails and fittings available in 304 or 316 grade stainless steel.

Glass panels in milk, clear glass or, on request, in color. HPL panels available in various colors.