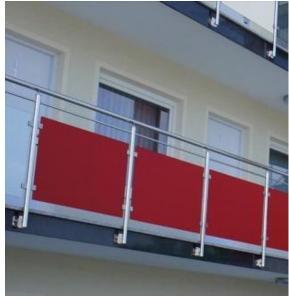

## Stainless steel glass balustrade for external stairs, terraces and **balconies** (Product LCH-G-GLAS-2-E)

Stainless steel glass balustrade with high polished tubular posts and handrail. Filling from laminated safety glass VSG or HPL (High Pressure Laminate) plates.

Posts, handrails and fittings available in 304 or 316 grade stainless steel.

Glass panels in milk, clear glass or, on request, in color. HPL panels available in various colors.

## **Technical Details:**

- 1. high polished stainless steel handrail and posts from tube  $\emptyset$  42 mm,
- 2. height 1000 mm (to top of rail),
- 3. filling with clear, laminated, safety glass VSG 44.2 or with HPL panels,
- 4. handrail brackets,
- 5. stainless steel square glass clamps,
- 6. wall brackets or base plates with cover caps, depending on mounting method, top or side Top and side mounting methods available.