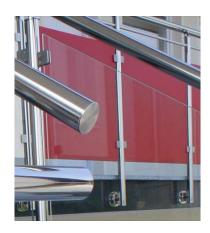

## Stainless steel glass balustrade for external stairs, terraces and **balconies** (Product LCH-G-GLAS-2-E)

Stainless steel glass balustrade with high polished tubular posts and handrail. Filling from laminated safety glass VSG or HPL (High Pressure Laminate) plates.

Posts, handrails and fittings available in 304 or 316 grade stainless steel.

Glass panels in milk, clear glass or, on request, in color. HPL panels available in various colors.

## **Technical Details:**

- 1. high polished stainless steel handrail and posts from tube  $\emptyset$  42 mm,
- 2. height 1000 mm (to top of rail),
- 3. filling with clear, laminated, safety glass VSG 44.2 or with HPL panels,
- 4. handrail brackets,
- 5. stainless steel square glass clamps,
- 6. wall brackets or base plates with cover caps, depending on mounting method, top or side Top and side mounting methods available.