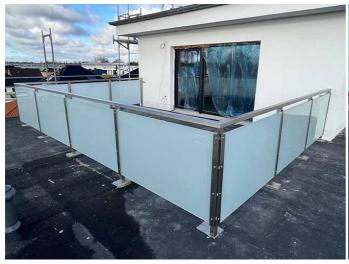

# Stainless steel glass balustrade with square posts and handrail. Laminated safety glass VSG for infill.

Posts, handrails and fittings available in 304 or 316 grade stainless steel.

Glass panels in clear, laminated safety glass VSG with milk foil.

#### **Technical Details:**

- 1. handrail and posts from square stainless steel profile 50x50x2 mm,
- 2. height 1000 mm (to top of rail),
- 3. filling with clear, laminated, safety glass VSG 44.2 with milk foil,
- 4. glass panes on the outside fixed to posts,
- 5. base plates for mounting.