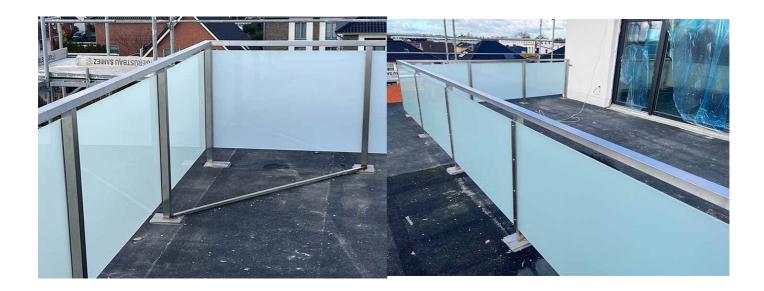

# Stainless steel glass balustrade with square posts and handrail. Laminated safety glass VSG for infill.

Posts, handrails and fittings available in 304 or 316 grade stainless steel.

Glass panels in clear, laminated safety glass VSG with milk foil.

#### **Technical Details:**

- 1. handrail and posts from square stainless steel profile 50x50x2 mm,
- 2. height 1000 mm (to top of rail),
- 3. filling with clear, laminated, safety glass VSG 44.2 with milk foil,
- 4. glass panes on the outside fixed to posts,
- 5. base plates for mounting.

Top mounting method.