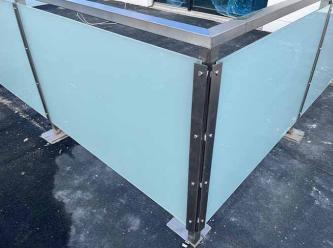

#### **Technical Details:**

- 1. handrail and posts from square stainless steel profile 50x50x2 mm,
- 2. height 1000 mm (to top of rail),
- 3. filling with clear, laminated, safety glass VSG 44.2 with milk foil,
- 4. glass panes on the outside fixed to posts,
- 5. base plates for mounting.

Top mounting method.