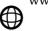

# Stainless steel glass balustrade with square posts and handrail. Laminated safety glass VSG for infill.

Posts, handrails and fittings available in 304 or 316 grade stainless steel.

Glass panels in clear, laminated safety glass VSG with milk foil.

#### **Technical Details:**

- 1. handrail and posts from square stainless steel profile 50x50x2 mm,
- 2. height 1000 mm (to top of rail),
- 3. filling with clear, laminated, safety glass VSG 44.2 with milk foil,
- 4. glass panes on the outside fixed to posts,
- 5. base plates for mounting.

Top mounting method.