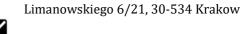

### Sample project

### **Technical Details:**

- 1. stainless steel handrail and posts from square steel profile 50x50x2 mm,
- 2. height 1000 mm (to top of rail),
- 3. filling with 3 horizontal rods à 20mm,
- 4. base plates for mounting