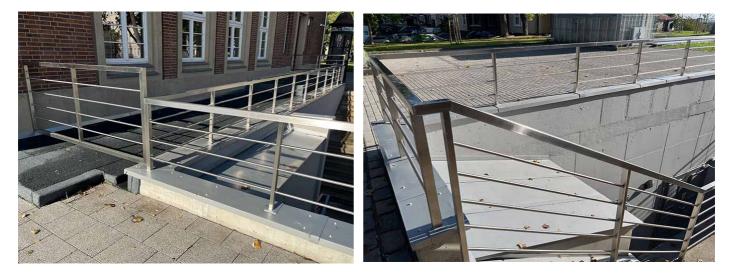

### Sample project

### **Technical Details:**

- 1. stainless steel handrail and posts from square steel profile 50x50x2 mm,
- 2. height 1000 mm (to top of rail),
- 3. filling with 3 horizontal rods à 20mm,
- 4. base plates for mounting