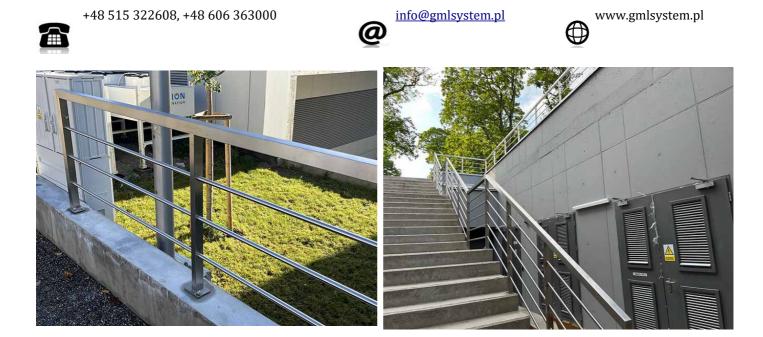

### Sample project

### **Technical Details:**

- 1. stainless steel handrail and posts from square steel profile 50x50x2 mm,
- 2. height 1000 mm (to top of rail),
- 3. filling with 3 horizontal rods à 20mm,
- 4. base plates for mounting