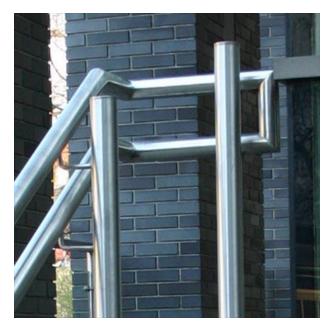

## Stainless steel rail balustrade for wheelchair ramps, stairs, terraces (Product LCH-G-ESTL-3-E)

Stainless steel balustrade with tubular, polished or satin finish stainless steel handrail and posts. No filling.

Single handrail or double handrail for handicap.

Handrail put on handrail supports mounted to posts.

Handrail, posts and fittings available in 304 or 316 grade stainless steel.

## **Technical Details:**

- stainless steel handrail and posts from tube  $\emptyset$  42 mm, double handrail for handicap,
- height 1000 mm (to top of rail),
- handrail supports,

+48 515 322608, +48 606 363000