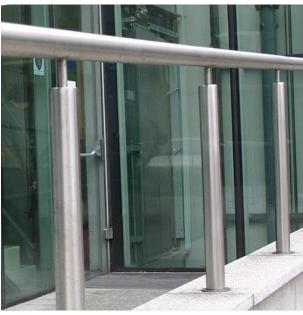

## Stainless steel rail balustrade for wheelchair ramps, stairs, terraces (Product LCH-G-ESTL-3-E)

Stainless steel balustrade with tubular, polished or satin finish stainless steel handrail and posts. No filling.

Single handrail or double handrail for handicap.

Handrail put on handrail supports mounted to posts.

Handrail, posts and fittings available in 304 or 316 grade stainless steel.

## **Technical Details:**

- stainless steel handrail and posts from tube  $\emptyset$  42 mm, double handrail for handicap,
- height 1000 mm (to top of rail),
- handrail supports,

+48 515 322608, +48 606 363000