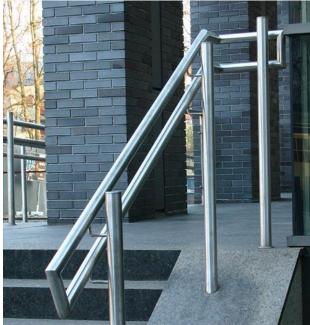

## Stainless steel rail balustrade for wheelchair ramps, stairs, terraces (Product LCH-G-ESTL-3-E)

Stainless steel balustrade with tubular, polished or satin finish stainless steel handrail and posts. No filling.

Single handrail or double handrail for handicap.

Handrail put on handrail supports mounted to posts.

Handrail, posts and fittings available in 304 or 316 grade stainless steel.

## **Technical Details:**

- stainless steel handrail and posts from tube  $\emptyset$  42 mm, double handrail for handicap,
- height 1000 mm (to top of rail),
- handrail supports,

+48 515 322608, +48 606 363000