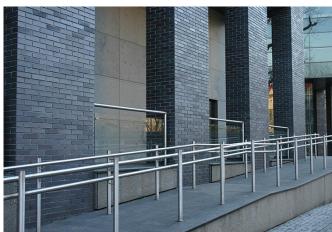

## Stainless steel rail balustrade for wheelchair ramps, stairs, terraces (Product LCH-G-ESTL-3-E)

Stainless steel balustrade with tubular, polished or satin finish stainless steel handrail and posts. No filling.

Single handrail or double handrail for handicap.

Handrail put on handrail supports mounted to posts.

Handrail, posts and fittings available in 304 or 316 grade stainless steel.

## **Technical Details:**

- stainless steel handrail and posts from tube  $\emptyset$  42 mm, double handrail for handicap,
- height 1000 mm (to top of rail),
- handrail supports,

+48 515 322608, +48 606 363000