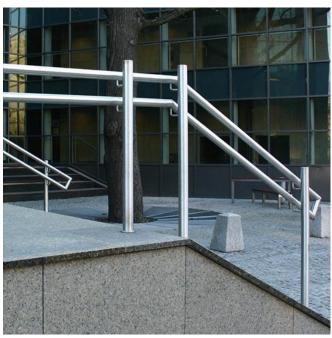

## Stainless steel rail balustrade for wheelchair ramps, stairs, terraces (Product LCH-G-ESTL-3-E)

Stainless steel balustrade with tubular, polished or satin finish stainless steel handrail and posts. No filling.

Single handrail or double handrail for handicap.

Handrail put on handrail supports mounted to posts.

Handrail, posts and fittings available in 304 or 316 grade stainless steel.

## **Technical Details:**

- stainless steel handrail and posts from tube  $\emptyset$  42 mm, double handrail for handicap,
- height 1000 mm (to top of rail),
- handrail supports,

+48 515 322608, +48 606 363000