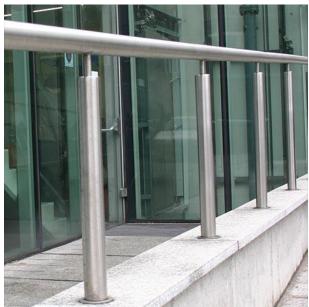

## Stainless steel rail balustrade for wheelchair ramps, stairs, terraces (Product LCH-G-ESTL-3-E)

Stainless steel balustrade with tubular, polished or satin finish stainless steel handrail and posts. No filling.

Single handrail or double handrail for handicap.

Handrail put on handrail supports mounted to posts.

Handrail, posts and fittings available in 304 or 316 grade stainless steel.

## **Technical Details:**

- stainless steel handrail and posts from tube  $\emptyset$  42 mm, double handrail for handicap,
- height 1000 mm (to top of rail),
- handrail supports,

+48 515 322608, +48 606 363000

4. welded base plates with cover caps

Top mounting.