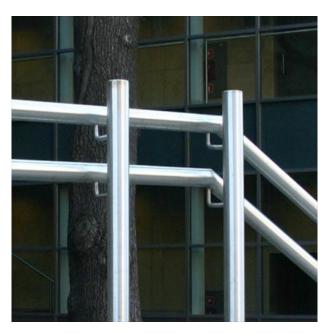

## Stainless steel rail balustrade for wheelchair ramps, stairs, terraces (Product LCH-G-ESTL-3-E)

Stainless steel balustrade with tubular, polished or satin finish stainless steel handrail and posts. No filling.

Single handrail or double handrail for handicap.

Handrail put on handrail supports mounted to posts.

Handrail, posts and fittings available in 304 or 316 grade stainless steel.

## **Technical Details:**

- stainless steel handrail and posts from tube  $\emptyset$  42 mm, double handrail for handicap,
- height 1000 mm (to top of rail),
- handrail supports,

+48 515 322608, +48 606 363000