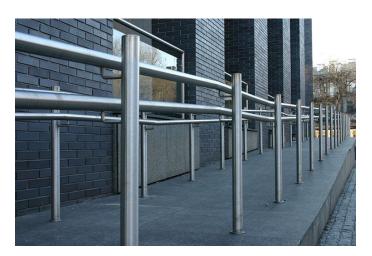

## Stainless steel rail balustrade for wheelchair ramps, stairs, terraces (Product LCH-G-ESTL-3-E)

Stainless steel balustrade with tubular, polished or satin finish stainless steel handrail and posts. No filling.

Single handrail or double handrail for handicap.

Handrail put on handrail supports mounted to posts.

Handrail, posts and fittings available in 304 or 316 grade stainless steel.

## **Technical Details:**

- stainless steel handrail and posts from tube  $\emptyset$  42 mm, double handrail for handicap,
- height 1000 mm (to top of rail),
- handrail supports,

+48 515 322608, +48 606 363000