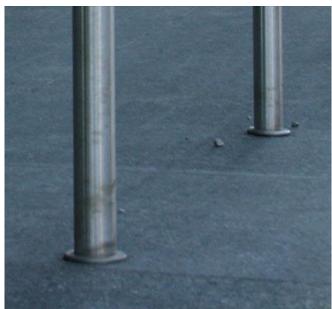

4. welded base plates with cover caps

Top mounting.

## **Production time 3-5 weeks**

Pre-assembly of posts with other parts, such as handrail supports and base plates, takes place in workshop.

Stainless steel fittings: base plates, handrail supports, cover and end caps, come from our own production and are available in 304 or 316 grade steel.