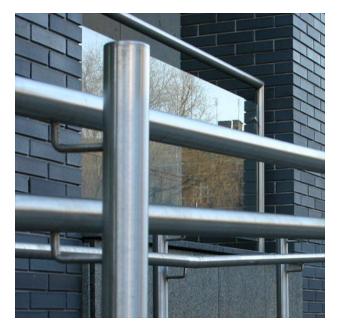

## Stainless steel rail balustrade for wheelchair ramps, stairs, terraces (Product LCH-G-ESTL-3-E)

Stainless steel balustrade with tubular, polished or satin finish stainless steel handrail and posts. No filling.

Single handrail or double handrail for handicap.

Handrail put on handrail supports mounted to posts.

Handrail, posts and fittings available in 304 or 316 grade stainless steel.

## **Technical Details:**

- stainless steel handrail and posts from tube  $\emptyset$  42 mm, double handrail for handicap,
- height 1000 mm (to top of rail),
- handrail supports,

+48 515 322608, +48 606 363000