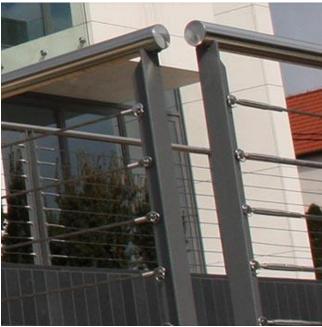

## **Technical Details:**

- 1. polished, stainless steel handrail from tube  $\emptyset$  42 mm,
- 2. posts from galvanized steel L-profile 40x40x6mm,

Limanowskiego 6/21, 30-534 Krakow

+48 515 322608, +48 606 363000

info@gmlsvstem.pl

- 3. height 1000 mm (to top of rail),
- 4. filling with wire rope 6mm, 8pcs,
- 5. stainless steel tensioning screws,
- 6. welded base plates with cover caps

Side mounting.

#### **Production time 3-5 weeks**

Pre-assembly of posts with other parts, such as handrail supports and base plates, takes place in workshop.

Stainless steel fittings: base plates, handrail supports, cover and end caps, come from our own production and are available in 304 or 316 grade steel.