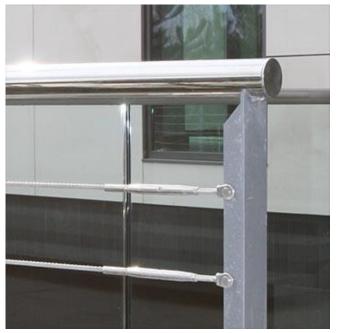

### Stainless steel balustrade with tubular, polished stainless steel handrail. Wire rope infill.

Posts from galvanized steel, powder painted.

Handrail, wire rope, fittings available in 304 or 316 grade stainless steel.

Rope tensioner (tensioning screws) from stainless steel.

## **Technical Details:**

- 1. polished, stainless steel handrail from tube  $\emptyset$  42 mm,
- 2. posts from galvanized steel L-profile 40x40x6mm,

Limanowskiego 6/21, 30-534 Krakow

+48 515 322608, +48 606 363000

info@gmlsvstem.pl

- 3. height 1000 mm (to top of rail),
- 4. filling with wire rope 6mm, 8pcs,
- 5. stainless steel tensioning screws,
- 6. welded base plates with cover caps

Side mounting.