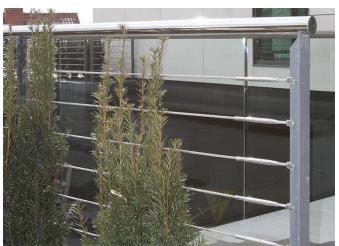

### Stainless steel balustrade with tubular, polished stainless steel handrail. Wire rope infill.

Posts from galvanized steel, powder painted.

Handrail, wire rope, fittings available in 304 or 316 grade stainless steel.

Rope tensioner (tensioning screws) from stainless steel.

## **Technical Details:**

- 1. polished, stainless steel handrail from tube  $\emptyset$  42 mm,
- 2. posts from galvanized steel L-profile 40x40x6mm,

Limanowskiego 6/21, 30-534 Krakow

+48 515 322608, +48 606 363000

info@gmlsvstem.pl

- 3. height 1000 mm (to top of rail),
- 4. filling with wire rope 6mm, 8pcs,
- 5. stainless steel tensioning screws,
- 6. welded base plates with cover caps

Side mounting.