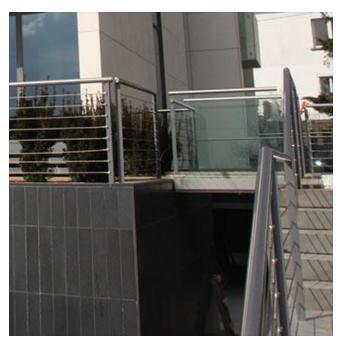

# Stainless steel wire balustrade for terraces (Product LCH-G-ESTL-2-E)

### Stainless steel balustrade with tubular, polished stainless steel handrail. Wire rope infill.

Posts from galvanized steel, powder painted.

Handrail, wire rope, fittings available in 304 or 316 grade stainless steel.

## **Technical Details:**

- 1. polished, stainless steel handrail from tube  $\emptyset$  42 mm,
- 2. posts from galvanized steel L-profile 40x40x6mm,

Limanowskiego 6/21, 30-534 Krakow

+48 515 322608, +48 606 363000

info@gmlsvstem.pl

- 3. height 1000 mm (to top of rail),
- 4. filling with wire rope 6mm, 8pcs,
- 5. stainless steel tensioning screws,
- 6. welded base plates with cover caps

Side mounting.