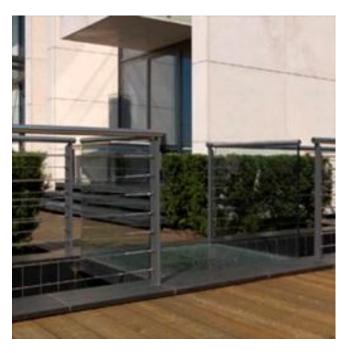

# Stainless steel wire balustrade for terraces (Product LCH-G-ESTL-2-E)

### Stainless steel balustrade with tubular, polished stainless steel handrail. Wire rope infill.

Posts from galvanized steel, powder painted.

Handrail, wire rope, fittings available in 304 or 316 grade stainless steel.

## **Technical Details:**

- 1. polished, stainless steel handrail from tube  $\emptyset$  42 mm,
- 2. posts from galvanized steel L-profile 40x40x6mm,

Limanowskiego 6/21, 30-534 Krakow

+48 515 322608, +48 606 363000

info@gmlsvstem.pl

- 3. height 1000 mm (to top of rail),
- 4. filling with wire rope 6mm, 8pcs,
- 5. stainless steel tensioning screws,
- 6. welded base plates with cover caps

Side mounting.