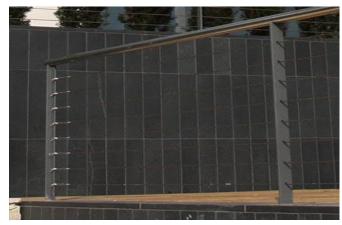

## **Technical Details:**

- 1. polished, stainless steel handrail from tube  $\emptyset$  42 mm,
- 2. posts from galvanized steel L-profile 40x40x6mm,

Limanowskiego 6/21, 30-534 Krakow

+48 515 322608, +48 606 363000

info@gmlsvstem.pl

- 3. height 1000 mm (to top of rail),
- 4. filling with wire rope 6mm, 8pcs,
- 5. stainless steel tensioning screws,
- 6. welded base plates with cover caps

Side mounting.