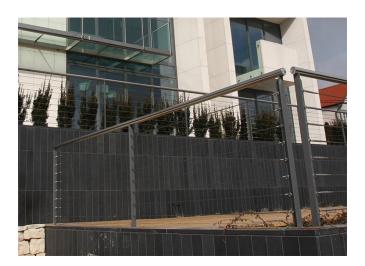

# Stainless steel wire balustrade for terraces (Product LCH-G-ESTL-2-E)

### Stainless steel balustrade with tubular, polished stainless steel handrail. Wire rope infill.

Posts from galvanized steel, powder painted.

Handrail, wire rope, fittings available in 304 or 316 grade stainless steel.

## **Technical Details:**

- 1. polished, stainless steel handrail from tube  $\emptyset$  42 mm,
- 2. posts from galvanized steel L-profile 40x40x6mm,

Limanowskiego 6/21, 30-534 Krakow

+48 515 322608, +48 606 363000

info@gmlsvstem.pl

- 3. height 1000 mm (to top of rail),
- 4. filling with wire rope 6mm, 8pcs,
- 5. stainless steel tensioning screws,
- 6. welded base plates with cover caps

Side mounting.