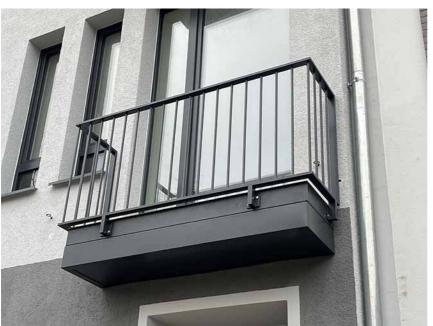

## **Balcony with steel construction and steel railing** (Product LCH-B-STAHL-8-S)

Balcony with support structure made of steel profiles, cladding with aluminum sheet, steel railing.

## **Technical Details:**

- 1. construction: support structure consisting of a frame made of galvanized and painted steel profiles, frame covered with aluminum sheet on the sides and from below, floor from aluminum sheet,
- 2. railing: steel balustrade, filling with vertical bars.