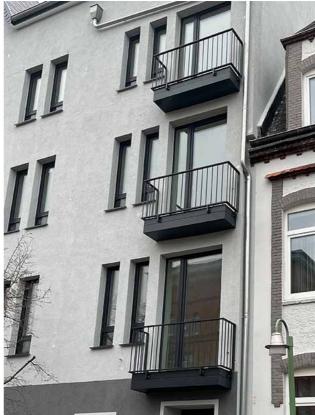

## **Balcony with steel construction and steel railing** (Product LCH-B-STAHL-8-S)

Balcony with support structure made of steel profiles, cladding with aluminum sheet, steel railing.

## **Technical Details:**

- 1. construction: support structure consisting of a frame made of galvanized and painted steel profiles, frame covered with aluminum sheet on the sides and from below, floor from aluminum sheet,
- 2. railing: steel balustrade, filling with vertical bars.