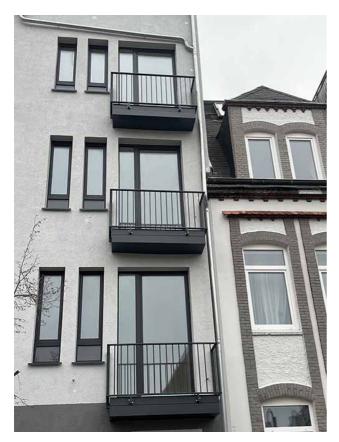

## **Balcony with steel construction and steel railing** (Product LCH-B-STAHL-8-S)

Balcony with support structure made of steel profiles, cladding with aluminum sheet, steel railing.

## **Technical Details:**

- 1. construction: support structure consisting of a frame made of galvanized and painted steel profiles, frame covered with aluminum sheet on the sides and from below, floor from aluminum sheet,
- 2. railing: steel balustrade, filling with vertical bars.