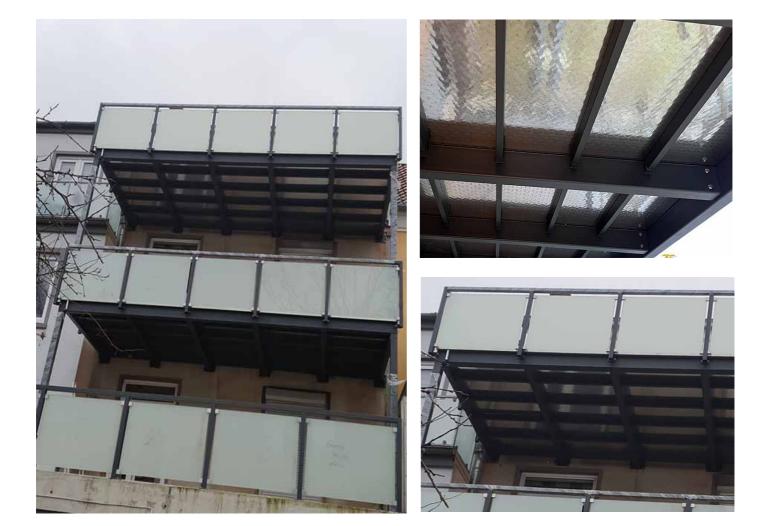

## Balcony with steel construction and glass railing (Product LCH-B-STAHL-5-S)

@

Balcony with support structure made of galvanized, powder painted steel profiles and steel railing with glass infill.

## **Technical Details:**

- 1. construction: support structure consisting of frames and posts made of galvanized and painted steel profiles, flooring from aluminum sheet,
- 2. railing: glass balustrade with posts and handrail from galvanized, powder painted steel profiles.