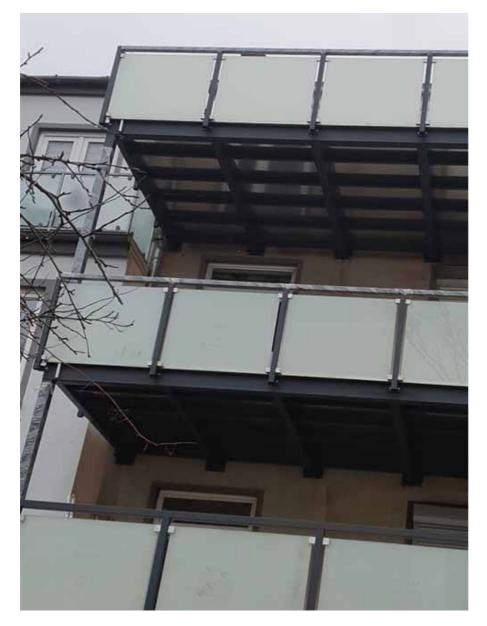

## Balcony with steel construction and glass railing (Product LCH-B-STAHL-5-S)

@

Balcony with support structure made of galvanized, powder painted steel profiles and steel railing with glass infill.

## **Technical Details:**

- 1. construction: support structure consisting of frames and posts made of galvanized and painted steel profiles, flooring from aluminum sheet,
- 2. railing: glass balustrade with posts and handrail from galvanized, powder painted steel profiles.