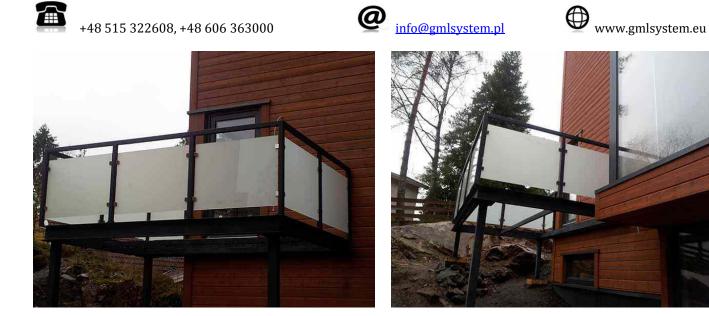

## **Balcony with steel construction and steel railing with glass filling** (Product LCH-B-STAHL-2-H)

Balcony with support structure made of galvanized and painted steel profiles, flooring from wooden boards and railing with glass infill.

## **Technical Details:**

- 1. construction: support structure consisting of frames and posts made of galvanized and painted steel profiles, flooring from wooden boards,
- 2. railing: steel balustrade with glass filling.