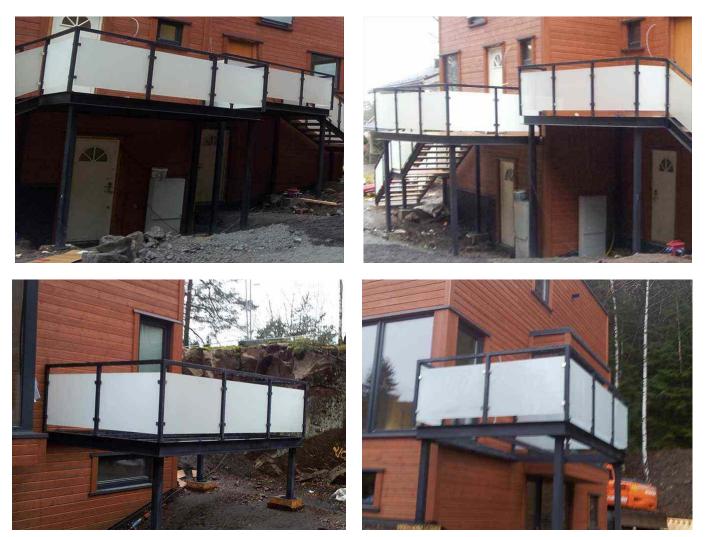

## **Balcony with steel construction and steel railing with glass filling** (Product LCH-B-STAHL-2-H)

Balcony with support structure made of galvanized and painted steel profiles, flooring from wooden boards and railing with glass infill.

## **Technical Details:**

- 1. construction: support structure consisting of frames and posts made of galvanized and painted steel profiles, flooring from wooden boards,
- 2. railing: steel balustrade with glass filling.