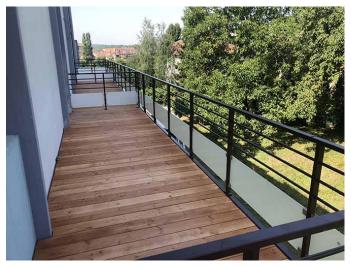

## **Balcony with steel construction and steel railing with glass filling** ( Product LCH-B-STAHL-1-H)

Balcony with support structure made of galvanized and painted steel profiles, flooring from wooden boards and railing with glass infill.

## **Technical Details:**

- 1. construction: support structure consisting of frames and supports made of galvanized and painted steel profiles, flooring from wooden boards,
- 2. railing: steel balustrade with filling from glass and horizontal bars.