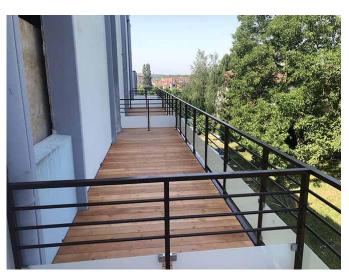

## **Balcony with steel construction and steel railing with glass filling** ( Product LCH-B-STAHL-1-H)

Balcony with support structure made of galvanized and painted steel profiles, flooring from wooden boards and railing with glass infill.

## **Technical Details:**

- 1. construction: support structure consisting of frames and supports made of galvanized and painted steel profiles, flooring from wooden boards,
- 2. railing: steel balustrade with filling from glass and horizontal bars.