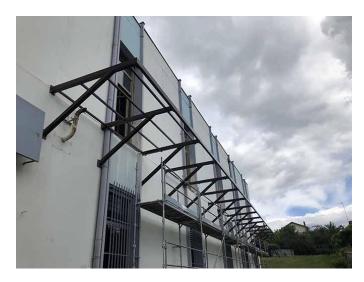

## **Balcony with steel construction and steel railing with glass filling** ( Product LCH-B-STAHL-1-H)

Balcony with support structure made of galvanized and painted steel profiles, flooring from wooden boards and railing with glass infill.

## **Technical Details:**

- 1. construction: support structure consisting of frames and supports made of galvanized and painted steel profiles, flooring from wooden boards,
- 2. railing: steel balustrade with filling from glass and horizontal bars.