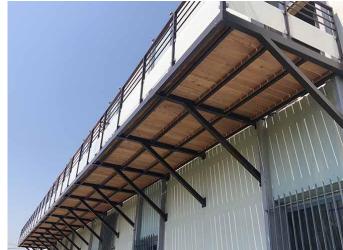

## **Balcony with steel construction and steel railing with glass filling** ( Product LCH-B-STAHL-1-H)

Balcony with support structure made of galvanized and painted steel profiles, flooring from wooden boards and railing with glass infill.

## **Technical Details:**

- 1. construction: support structure consisting of frames and supports made of galvanized and painted steel profiles, flooring from wooden boards,
- 2. railing: steel balustrade with filling from glass and horizontal bars.