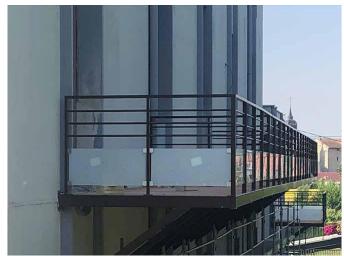

## **Balcony with steel construction and steel railing with glass filling** ( Product LCH-B-STAHL-1-H)

Balcony with support structure made of galvanized and painted steel profiles, flooring from wooden boards and railing with glass infill.

## **Technical Details:**

- 1. construction: support structure consisting of frames and supports made of galvanized and painted steel profiles, flooring from wooden boards,
- 2. railing: steel balustrade with filling from glass and horizontal bars.