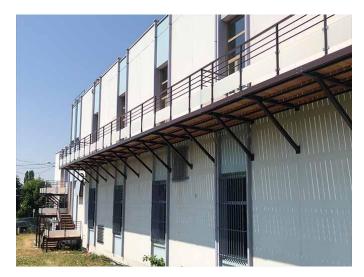

## **Balcony with steel construction and steel railing with glass filling** ( Product LCH-B-STAHL-1-H)

Balcony with support structure made of galvanized and painted steel profiles, flooring from wooden boards and railing with glass infill.

## **Technical Details:**

- 1. construction: support structure consisting of frames and supports made of galvanized and painted steel profiles, flooring from wooden boards,
- 2. railing: steel balustrade with filling from glass and horizontal bars.